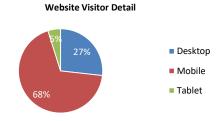

| ExploreBranson.com |                  |                 |                 |                  |                 |
|--------------------|------------------|-----------------|-----------------|------------------|-----------------|
| People Reached     |                  | Site Visits     |                 | Pages Viewed     |                 |
| Jan 2022           | Year to Date     | Jan 2022        | Year to Date    | Jan 2022         | Year to Date    |
| 215,092 (+13.4%)   | 215,092 (+13.4%) | 264,816 (+8.8%) | 264,816 (+8.8%) | 650,106 (+7.4%)  | 650,106 (+7.4%) |
| Desktop Visits     |                  | Mobile Visits   |                 | Tablet Visits    |                 |
| Jan 2022           | Year to Date     | Jan 2022        | Year to Date    | Jan 2022         | Year to Date    |
| 26.8% (+17.7%)     | 26.8% (+17.7%)   | 68.4% (-3.4%)   | 68.4% (-3.4%)   | 4.8% (-24.7%)    | 4.8% (-24.7%)   |
| Partner Referals   |                  | Bounce Rate     |                 | Session Duration |                 |
| Jan 2022           | Year to Date     |                 |                 |                  |                 |
| 57,195 (+22.4%)    | 57,195 (+22.4%)  | 43.00% (+4.9%)  |                 | 2:27 (-0.7%)     |                 |