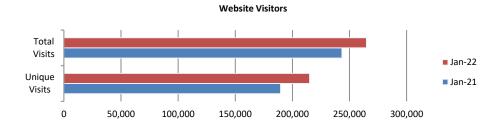

| ExploreBranson.com |                  |                 |                 |                  |                 |
|--------------------|------------------|-----------------|-----------------|------------------|-----------------|
| People Reached     |                  | Site Visits     |                 | Pages Viewed     |                 |
| Jan 2022           | Year to Date     | Jan 2022        | Year to Date    | Jan 2022         | Year to Date    |
| 215,092 (+13.4%)   | 215,092 (+13.4%) | 264,816 (+8.8%) | 264,816 (+8.8%) | 650,106 (+7.4%)  | 650,106 (+7.4%) |
| Desktop Visits     |                  | Mobile Visits   |                 | Tablet Visits    |                 |
| Jan 2022           | Year to Date     | Jan 2022        | Year to Date    | Jan 2022         | Year to Date    |
| 26.8% (+17.7%)     | 26.8% (+17.7%)   | 68.4% (-3.4%)   | 68.4% (-3.4%)   | 4.8% (-24.7%)    | 4.8% (-24.7%)   |
| Partner Referals   |                  | Bounce Rate     |                 | Session Duration |                 |
| Jan 2022           | Year to Date     |                 |                 |                  |                 |
| 57,195 (+22.4%)    | 57,195 (+22.4%)  | 43.00% (+4.9%)  |                 | 2:27 (-0.7%)     |                 |