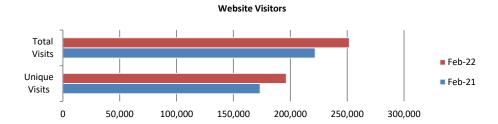

## Website Visitor Detail Desktop Mobile

■ Tablet

| ExploreBranson.com |                  |                  |                  |                  |                   |
|--------------------|------------------|------------------|------------------|------------------|-------------------|
| People Reached     |                  | Site Visits      |                  | Pages Viewed     |                   |
| Feb 2022           | Year to Date     | Feb 2022         | Year to Date     | Feb 2022         | Year to Date      |
| 196,519 (+13.3%)   | 411,611 (+13.4%) | 251,863 (+13.5%) | 516,679 (+11.1%) | 639,872 (+10.5%) | 1,289,978 (+8.9%) |
| Desktop Visits     |                  | Mobile Visits    |                  | Tablet Visits    |                   |
| Feb 2022           | Year to Date     | Feb 2022         | Year to Date     | Feb 2022         | Year to Date      |
| 28.9% (+10.4%)     | 27.8% (+14.0%)   | 66.7% (-1.4%)    | 67.6% (-2.5%)    | 4.5% (-28.4%)    | 4.7% (-26.5%)     |
| Partner Referals   |                  | Bounce Rate      |                  | Session Duration |                   |
| Feb 2022           | Year to Date     |                  |                  |                  |                   |
| 63,465 (+39.9%)    | 120,660 (+31.0%) | 42.00% (-6.7%)   |                  | 2:41 (+3.9%)     |                   |