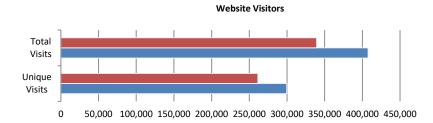

| ExploreBranson.com |                 |                  |                 |                  |                   |
|--------------------|-----------------|------------------|-----------------|------------------|-------------------|
| People Reached     |                 | Site Visits      |                 | Pages Viewed     |                   |
| Mar 2022           | Year to Date    | Mar 2022         | Year to Date    | Mar 2022         | Year to Date      |
| 261,338 (-12.8%)   | 672,949 (+1.5%) | 339,287 (-16.8%) | 855,966 (-1.9%) | 818,346 (-22.1%) | 2,108,324 (-5.6%) |
| Desktop Visits     |                 | Mobile Visits    |                 | Tablet Visits    |                   |
| Mar 2022           | Year to Date    | Mar 2022         | Year to Date    | Mar 2022         | Year to Date      |
| 28.4% (+10.0%)     | 28.0% (+11.9%)  | 67.9% (-1.1%)    | 67.7% (-1.9%)   | 3.7% (+568.0%)   | 4.3% (+18.0%)     |
| Partner Referals   |                 | Bounce Rate      |                 | Session Duration |                   |
| Mar 2022           | Year to Date    |                  |                 |                  |                   |
| 92,096 (-9.6%)     | 212,756 (+9.7%) | 47.00% (+6.8%)   |                 | 2:35 (-9.9%)     |                   |