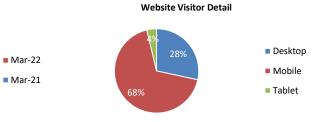

| ExploreBranson.com |                 |                  |                 |                  |                   |
|--------------------|-----------------|------------------|-----------------|------------------|-------------------|
| People Reached     |                 | Site Visits      |                 | Pages Viewed     |                   |
| Mar 2022           | Year to Date    | Mar 2022         | Year to Date    | Mar 2022         | Year to Date      |
| 261,338 (-12.8%)   | 672,949 (+1.5%) | 339,287 (-16.8%) | 855,966 (-1.9%) | 818,346 (-22.1%) | 2,108,324 (-5.6%) |
| Desktop Visits     |                 | Mobile Visits    |                 | Tablet Visits    |                   |
| Mar 2022           | Year to Date    | Mar 2022         | Year to Date    | Mar 2022         | Year to Date      |
| 28.4% (+10.0%)     | 28.0% (+11.9%)  | 67.9% (-1.1%)    | 67.7% (-1.9%)   | 3.7% (+568.0%)   | 4.3% (+18.0%)     |
| Partner Referals   |                 | Bounce Rate      |                 | Session Duration |                   |
| Mar 2022           | Year to Date    |                  |                 |                  |                   |
| 92,096 (-9.6%)     | 212,756 (+9.7%) | 47.00% (+6.8%)   |                 | 2:35 (-9.9%)     |                   |