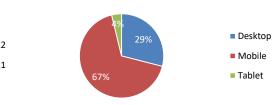

| People Reached   |                 | Site Visits      |                   | Pages Viewed     |                    |
|------------------|-----------------|------------------|-------------------|------------------|--------------------|
| Apr 2022         | Year to Date    | Apr 2022         | Year to Date      | Apr 2022         | Year to Date       |
| 217,049 (-22.5%) | 889,998 (-5.6%) | 277,313 (-25.9%) | 1,133,279 (-9.1%) | 664,621 (-27.4%) | 2,772,945 (-11.9%) |
| Desktop Visits   |                 | Mobile Visits    |                   | Tablet Visits    |                    |
| Apr 2022         | Year to Date    | Apr 2022         | Year to Date      | Apr 2022         | Year to Date       |
| 29.0% (+10.9%)   | 28.3% (+11.4%)  | 67.2% (+0.3%)    | 67.6% (-1.2%)     | 3.8% (-44.8%)    | 4.2% (-9.5%)       |
| Partner Referals |                 | Bounce Rate      |                   | Session Duration |                    |
| Apr 2022         | Year to Date    |                  |                   |                  |                    |
| 76,170 (-25.2%)  | 288,926 (-2.3%) | 48.00% (+4.3%)   |                   | 2:30 (-10.2%)    |                    |