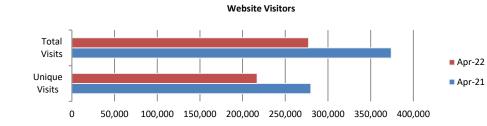

| People Reached   |                 | Site Visits      |                   | Pages Viewed     |                    |
|------------------|-----------------|------------------|-------------------|------------------|--------------------|
| Apr 2022         | Year to Date    | Apr 2022         | Year to Date      | Apr 2022         | Year to Date       |
| 217,049 (-22.5%) | 889,998 (-5.6%) | 277,313 (-25.9%) | 1,133,279 (-9.1%) | 664,621 (-27.4%) | 2,772,945 (-11.9%) |
| Desktop Visits   |                 | Mobile Visits    |                   | Tablet Visits    |                    |
| Apr 2022         | Year to Date    | Apr 2022         | Year to Date      | Apr 2022         | Year to Date       |
| 29.0% (+10.9%)   | 28.3% (+11.4%)  | 67.2% (+0.3%)    | 67.6% (-1.2%)     | 3.8% (-44.8%)    | 4.2% (-9.5%)       |
| Partner Referals |                 | Bounce Rate      |                   | Session Duration |                    |
| Apr 2022         | Year to Date    |                  |                   |                  |                    |
| 76,170 (-25.2%)  | 288,926 (-2.3%) | 48.00% (+4.3%)   |                   | 2:30 (-10.2%)    |                    |