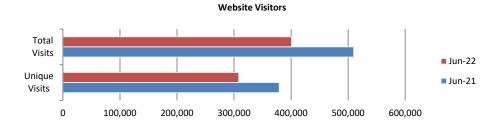

| ExploreBranson.com |                    |                  |                    |                  |                    |
|--------------------|--------------------|------------------|--------------------|------------------|--------------------|
| People Reached     |                    | Site Visits      |                    | Pages Viewed     |                    |
| Jun 2022           | Year to Date       | Jun 2022         | Year to Date       | Jun 2022         | Year to Date       |
| 308,463 (-18.7%)   | 1,466,269 (-11.2%) | 400,972 (-21.4%) | 1,876,171 (-14.3%) | 936,668 (-25.3%) | 4,496,171 (-17.4%) |
| Desktop Visits     |                    | Mobile Visits    |                    | Tablet Visits    |                    |
| Jun 2022           | Year to Date       | Jun 2022         | Year to Date       | Jun 2022         | Year to Date       |
| 23.5% (+5.2%)      | 26.6% (+10.4%)     | 72.7% (-1.1%)    | 69.2% (-1.7%)      | 3.8% (-7.8%)     | 4.1% (-8.9%)       |
| Partner Referals   |                    | Bounce Rate      |                    | Session Duration |                    |
| Jun 2022           | Year to Date       |                  |                    |                  |                    |
| 130,427 (-5.8%)    | 508,513 (-6.3%)    | 46.00% (-2.1%)   |                    | 2:30 (-5.7%)     |                    |