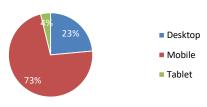

| ExploreBranson.com |                    |                  |                    |                  |                    |
|--------------------|--------------------|------------------|--------------------|------------------|--------------------|
| People Reached     |                    | Site Visits      |                    | Pages Viewed     |                    |
| Jun 2022           | Year to Date       | Jun 2022         | Year to Date       | Jun 2022         | Year to Date       |
| 308,463 (-18.7%)   | 1,466,269 (-11.2%) | 400,972 (-21.4%) | 1,876,171 (-14.3%) | 936,668 (-25.3%) | 4,496,171 (-17.4%) |
| Desktop Visits     |                    | Mobile Visits    |                    | Tablet Visits    |                    |
| Jun 2022           | Year to Date       | Jun 2022         | Year to Date       | Jun 2022         | Year to Date       |
| 23.5% (+5.2%)      | 26.6% (+10.4%)     | 72.7% (-1.1%)    | 69.2% (-1.7%)      | 3.8% (-7.8%)     | 4.1% (-8.9%)       |
| Partner Referals   |                    | Bounce Rate      |                    | Session Duration |                    |
| Jun 2022           | Year to Date       |                  |                    |                  |                    |
| 130,427 (-5.8%)    | 508,513 (-6.3%)    | 46.00% (-2.1%)   |                    | 2:30 (-5.7%)     |                    |