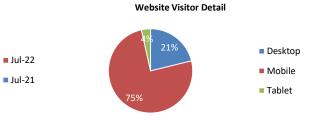

Total Visits Unique Visits 0

 $50,000\ 100,000\ 150,000\ 200,000\ 250,000\ 300,000\ 350,000\ 400,000\ 450,000\ 500,000$ 

Website Visitors

| ExploreBranson.com |                    |                 |                    |                   |                    |
|--------------------|--------------------|-----------------|--------------------|-------------------|--------------------|
| People Reached     |                    | Site Visits     |                    | Pages Viewed      |                    |
| Jul 2022           | Year to Date       | Jul 2022        | Year to Date       | Jul 2022          | Year to Date       |
| 333,791 (-4.4%)    | 1,800,060 (-10.0%) | 434,521 (-7.7%) | 2,310,692 (-13.2%) | 1,005,976 (-7.5%) | 5,502,147 (-15.8%) |
| Desktop Visits     |                    | Mobile Visits   |                    | Tablet Visits     |                    |
| Jul 2022           | Year to Date       | Jul 2022        | Year to Date       | Jul 2022          | Year to Date       |
| 21.2% (-0.2%)      | 25.6% (+8.4%)      | 75.3% (+0.2%)   | 70.4% (-1.2%)      | 3.5% (-2.8%)      | 4.0% (-8.2%)       |
| Partner Referals   |                    | Bounce Rate     |                    | Session Duration  |                    |
| Jul 2022           | Year to Date       |                 |                    |                   |                    |
| 125,278 (+1.3%)    | 633,791 (-4.9%)    | 47.00% (-2.1%)  |                    | 2:28 (-2.0%)      |                    |