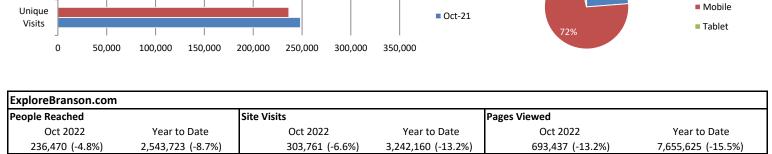

Total

Visits

**Desktop Visits** 

**Mobile Visits** 

Desktop

**Tablet Visits** 

| Oct 2022           | Year to Date    | Oct 2022        | Year to Date   | Oct 2022         | Year to Date   |
|--------------------|-----------------|-----------------|----------------|------------------|----------------|
| 23.8% (-6.2%)      | 25.4% (+7.6%)   | 72.6% (+3.0%)   | 70.7% (-0.6%)  | 3.7% (-12.3%)    | 4.0% (-17.6%)  |
| Partner Referals   |                 | Bounce Rate     |                | Session Duration |                |
| Oct 2022           | Year to Date    |                 |                |                  |                |
| 90,418 (+1.4%)     | 899,919 (-1.6%) | 47.00% (+2.2%)  |                | 2:25 (-9.4%)     |                |
|                    |                 |                 |                |                  |                |
|                    |                 |                 |                |                  |                |
| Paid Digital Media |                 |                 |                |                  |                |
| Paid Search        | Paid Search     | Google          | Google         | Bing             | Bing           |
| Impresions         | Clicks          | Click Thru Rate | Cost Per Click | Click Thru Rate  | Cost Per Click |