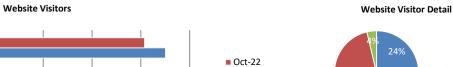

Total

Visits

**Desktop Visits** 

**Mobile Visits** 

Desktop

**Tablet Visits** 

| Oct 2022           | Year to Date    | Oct 2022        | Year to Date   | Oct 2022         | Year to Date   |
|--------------------|-----------------|-----------------|----------------|------------------|----------------|
| 23.8% (-6.2%)      | 25.4% (+7.6%)   | 72.6% (+3.0%)   | 70.7% (-0.6%)  | 3.7% (-12.3%)    | 4.0% (-17.6%)  |
| Partner Referals   |                 | Bounce Rate     |                | Session Duration |                |
| Oct 2022           | Year to Date    |                 |                |                  |                |
| 90,418 (+1.4%)     | 899,919 (-1.6%) | 47.00% (+2.2%)  |                | 2:25 (-9.4%)     |                |
|                    |                 |                 |                |                  |                |
|                    |                 |                 |                |                  |                |
| Paid Digital Media |                 |                 |                |                  |                |
| Paid Search        | Paid Search     | Google          | Google         | Bing             | Bing           |
| Impresions         | Clicks          | Click Thru Rate | Cost Per Click | Click Thru Rate  | Cost Per Click |