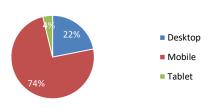

## Website Visitor Detail

| ExploreBranson.com |                   |                 |                    |                  |                    |
|--------------------|-------------------|-----------------|--------------------|------------------|--------------------|
| People Reached     |                   | Site Visits     |                    | Pages Viewed     |                    |
| Nov 2022           | Year to Date      | Nov 2022        | Year to Date       | Nov 2022         | Year to Date       |
| 237,441 (-2.7%)    | 2,781,164 (-8.2%) | 306,453 (-2.9%) | 3,548,613 (-12.4%) | 671,147 (-13.5%) | 8,326,772 (-15.4%) |
| Desktop Visits     |                   | Mobile Visits   |                    | Tablet Visits    |                    |
| Nov 2022           | Year to Date      | Nov 2022        | Year to Date       | Nov 2022         | Year to Date       |
| 21.9% (-9.9%)      | 25.1% (+6.1%)     | 74.3% (+3.4%)   | 71.0% (-0.2%)      | 3.8% (-0.5%)     | 3.9% (-16.5%)      |
| Partner Referals   |                   | Bounce Rate     |                    | Session Duration |                    |
| Nov 2022           | Year to Date      |                 |                    |                  |                    |
| 94,891 (+3.2%)     | 994,810 (-1.2%)   | 49.00% (+6.5%)  |                    | 2:13 (-13.6%)    |                    |