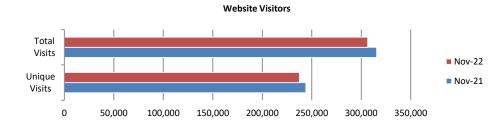

## Website Visitor Detail

| ExploreBranson.com |                   |                 |                    |                  |                    |
|--------------------|-------------------|-----------------|--------------------|------------------|--------------------|
| People Reached     |                   | Site Visits     |                    | Pages Viewed     |                    |
| Nov 2022           | Year to Date      | Nov 2022        | Year to Date       | Nov 2022         | Year to Date       |
| 237,441 (-2.7%)    | 2,781,164 (-8.2%) | 306,453 (-2.9%) | 3,548,613 (-12.4%) | 671,147 (-13.5%) | 8,326,772 (-15.4%) |
| Desktop Visits     |                   | Mobile Visits   |                    | Tablet Visits    |                    |
| Nov 2022           | Year to Date      | Nov 2022        | Year to Date       | Nov 2022         | Year to Date       |
| 21.9% (-9.9%)      | 25.1% (+6.1%)     | 74.3% (+3.4%)   | 71.0% (-0.2%)      | 3.8% (-0.5%)     | 3.9% (-16.5%)      |
| Partner Referals   |                   | Bounce Rate     |                    | Session Duration |                    |
| Nov 2022           | Year to Date      |                 |                    |                  |                    |
| 94,891 (+3.2%)     | 994,810 (-1.2%)   | 49.00% (+6.5%)  |                    | 2:13 (-13.6%)    |                    |