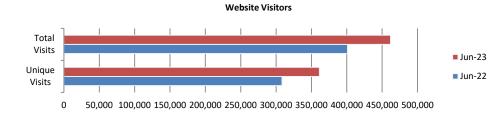

| People Reached   |                    | Site Visits      |                    | Pages Viewed      |                   |
|------------------|--------------------|------------------|--------------------|-------------------|-------------------|
| Jun 2023         | Year to Date       | Jun 2023         | Year to Date       | Jun 2023          | Year to Date      |
| 361,179 (+17.1%) | 1,692,319 (+15.4%) | 461,861 (+15.2%) | 2,136,186 (+13.9%) | 1,021,802 (+9.1%) | 4,735,686 (+5.3%) |
| Desktop Visits   |                    | Mobile Visits    |                    | Tablet Visits     |                   |
| Jun 2023         | Year to Date       | Jun 2023         | Year to Date       | Jun 2023          | Year to Date      |
| 21.7% (-7.8%)    | 24.5% (-8.0%)      | 75.6% (+4.0%)    | 71.2% (+2.8%)      | 2.7% (-28.6%)     | 4.3% (+4.3%)      |
| Partner Referals |                    | Bounce Rate      |                    | Session Duration  |                   |
| Jun 2023         | Year to Date       |                  |                    |                   |                   |
| 139,784 (+7.2%)  | 559,279 (+10.0%)   | 50.75% (+10.3%)  |                    | 2:22 (-5.3%)      |                   |