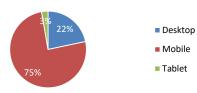

| People Reached   |                    | Site Visits      |                    | Pages Viewed      |                   |
|------------------|--------------------|------------------|--------------------|-------------------|-------------------|
| Jun 2023         | Year to Date       | Jun 2023         | Year to Date       | Jun 2023          | Year to Date      |
| 361,179 (+17.1%) | 1,692,319 (+15.4%) | 461,861 (+15.2%) | 2,136,186 (+13.9%) | 1,021,802 (+9.1%) | 4,735,686 (+5.3%) |
| Desktop Visits   |                    | Mobile Visits    |                    | Tablet Visits     |                   |
| Jun 2023         | Year to Date       | Jun 2023         | Year to Date       | Jun 2023          | Year to Date      |
| 21.7% (-7.8%)    | 24.5% (-8.0%)      | 75.6% (+4.0%)    | 71.2% (+2.8%)      | 2.7% (-28.6%)     | 4.3% (+4.3%)      |
| Partner Referals |                    | Bounce Rate      |                    | Session Duration  |                   |
| Jun 2023         | Year to Date       |                  |                    |                   |                   |
| 139,784 (+7.2%)  | 559,279 (+10.0%)   | 50.75% (+10.3%)  |                    | 2:22 (-5.3%)      |                   |