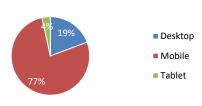

\* All Percent Changes are Comparing Year Over Year.

**Website Visitor Detail** 

| ExploreBranso    | n.com    |           |          |               |          |           |          |                  |         |           |         |
|------------------|----------|-----------|----------|---------------|----------|-----------|----------|------------------|---------|-----------|---------|
| People Reached   |          |           |          | Site Visits   |          |           |          | Pages Viewed     |         |           |         |
| Jul 2023         | (YOY)    | YTD       | (YOY)    | Jul 2023      | (YOY)    | YTD       | (YOY)    | Jul 2023         | (YOY)   | YTD       | (YOY)   |
| 375,188          | (+12.4%) | 2,067,507 | (+14.9%) | 500,390       | (+15.2%) | 2,636,576 | (+14.1%) | 1,090,615        | (+8.4%) | 5,826,301 | (+5.9%) |
| Desktop Visits   |          |           |          | Mobile Visits |          |           |          | Tablet Visits    |         |           |         |
| Jul 2023         | (YOY)    | YTD       | (YOY)    | Jul 2023      | (YOY)    | YTD       | (YOY)    | Jul 2023         | (YOY)   | YTD       | (YOY)   |
| 19.3%            | (-8.9%)  | 23.5%     | (-8.2%)  | 77.3%         | (+2.5%)  | 72.3%     | (+2.8%)  | 3.4%             | (-1.1%) | 4.2%      | (+3.4%) |
| Partner Referals | 3        |           |          | Bounce Rate   |          |           |          | Session Duration |         |           |         |
| Jul 2023         | (YOY)    | YTD       | (YOY)    | Jul 2023      | (YOY)    |           |          | Jul 2023         | (YOY)   |           |         |
| 153,507          | (+22.5%) | 712,786   | (+12.5%) | 48.15%        | (+2.4%)  |           |          | 2:21             | (-4.7%) |           |         |