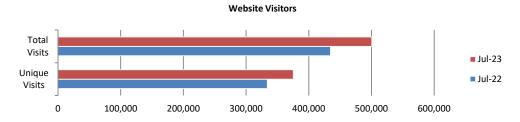

\* All Percent Changes are Comparing Year Over Year.

**Website Visitor Detail** 

| ExploreBranso    | n.com    |           |          |               |          |           |          |                  |         |           |         |
|------------------|----------|-----------|----------|---------------|----------|-----------|----------|------------------|---------|-----------|---------|
| People Reached   |          |           |          | Site Visits   |          |           |          | Pages Viewed     |         |           |         |
| Jul 2023         | (YOY)    | YTD       | (YOY)    | Jul 2023      | (YOY)    | YTD       | (YOY)    | Jul 2023         | (YOY)   | YTD       | (YOY)   |
| 375,188          | (+12.4%) | 2,067,507 | (+14.9%) | 500,390       | (+15.2%) | 2,636,576 | (+14.1%) | 1,090,615        | (+8.4%) | 5,826,301 | (+5.9%) |
| Desktop Visits   |          |           |          | Mobile Visits |          |           |          | Tablet Visits    |         |           |         |
| Jul 2023         | (YOY)    | YTD       | (YOY)    | Jul 2023      | (YOY)    | YTD       | (YOY)    | Jul 2023         | (YOY)   | YTD       | (YOY)   |
| 19.3%            | (-8.9%)  | 23.5%     | (-8.2%)  | 77.3%         | (+2.5%)  | 72.3%     | (+2.8%)  | 3.4%             | (-1.1%) | 4.2%      | (+3.4%) |
| Partner Referals | 3        |           |          | Bounce Rate   |          |           |          | Session Duration |         |           |         |
| Jul 2023         | (YOY)    | YTD       | (YOY)    | Jul 2023      | (YOY)    |           |          | Jul 2023         | (YOY)   |           |         |
| 153,507          | (+22.5%) | 712,786   | (+12.5%) | 48.15%        | (+2.4%)  |           |          | 2:21             | (-4.7%) |           |         |