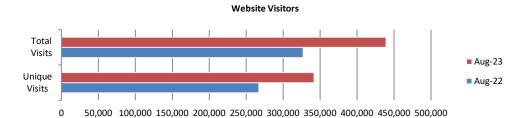

## August 2023

\* All Percent Changes are Comparing Year Over Year.

| ExploreBranse                        | on.com   |           |          |                        |          |                                     |          |                  |          |           |          |
|--------------------------------------|----------|-----------|----------|------------------------|----------|-------------------------------------|----------|------------------|----------|-----------|----------|
| People Reached                       |          |           |          | Site Visits            |          | Pages Viewed                        |          |                  |          |           |          |
| Aug 2023                             | (YOY)    | YTD       | (YOY)    | Aug 2023               | (YOY)    | YTD                                 | (YOY)    | Aug 2023         | (YOY)    | YTD       | (YOY)    |
| 341,762                              | (+28.0%) | 2,409,269 | (+16.6%) | 439,253                | (+34.3%) | 3,075,829                           | (+16.6%) | 931,953          | (+21.5%) | 6,758,254 | (+7.8%)  |
| Desktop Visits (% of Total Sessions) |          |           |          | Mobile Visits (% of    | ions)    | Tablet Visits (% of Total Sessions) |          |                  |          |           |          |
| Aug 2023                             | (YOY)    | YTD       | (YOY)    | Aug 2023               | (YOY)    | YTD                                 | (YOY)    | Aug 2023         | (YOY)    | YTD       | (YOY)    |
| 21.5%                                | (+14.9%) | 23.2%     | (+6.0%)  | 72.9%                  | (+38.1%) | 72.4%                               | (+19.9%) | 5.6%             | (+88.7%) | 4.4%      | (+26.6%) |
| Partner Referals                     |          |           |          | <b>Engagement Rate</b> |          |                                     |          | Session Duration |          |           |          |
| Aug 2023                             | (YOY)    | YTD       | (YOY)    | Aug 2023               |          |                                     |          | Aug 2023         | (YOY)    |           |          |
| 114,515                              | (+26.4%) | 827,301   | (+14.2%) | 62.00%                 |          |                                     |          | 2:19             | (-4.8%)  |           |          |