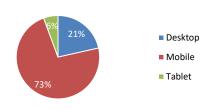

## August 2023

\* All Percent Changes are Comparing Year Over Year.

| ExploreBranse                        | on.com   |           |          |                        |          |                                     |          |                  |          |           |          |
|--------------------------------------|----------|-----------|----------|------------------------|----------|-------------------------------------|----------|------------------|----------|-----------|----------|
| People Reached                       |          |           |          | Site Visits            |          | Pages Viewed                        |          |                  |          |           |          |
| Aug 2023                             | (YOY)    | YTD       | (YOY)    | Aug 2023               | (YOY)    | YTD                                 | (YOY)    | Aug 2023         | (YOY)    | YTD       | (YOY)    |
| 341,762                              | (+28.0%) | 2,409,269 | (+16.6%) | 439,253                | (+34.3%) | 3,075,829                           | (+16.6%) | 931,953          | (+21.5%) | 6,758,254 | (+7.8%)  |
| Desktop Visits (% of Total Sessions) |          |           |          | Mobile Visits (% of    | ions)    | Tablet Visits (% of Total Sessions) |          |                  |          |           |          |
| Aug 2023                             | (YOY)    | YTD       | (YOY)    | Aug 2023               | (YOY)    | YTD                                 | (YOY)    | Aug 2023         | (YOY)    | YTD       | (YOY)    |
| 21.5%                                | (+14.9%) | 23.2%     | (+6.0%)  | 72.9%                  | (+38.1%) | 72.4%                               | (+19.9%) | 5.6%             | (+88.7%) | 4.4%      | (+26.6%) |
| Partner Referals                     |          |           |          | <b>Engagement Rate</b> |          |                                     |          | Session Duration |          |           |          |
| Aug 2023                             | (YOY)    | YTD       | (YOY)    | Aug 2023               |          |                                     |          | Aug 2023         | (YOY)    |           |          |
| 114,515                              | (+26.4%) | 827,301   | (+14.2%) | 62.00%                 |          |                                     |          | 2:19             | (-4.8%)  |           |          |