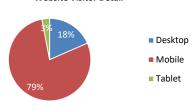

## December 2023

\* All Percent Changes are Comparing Year Over Year.

**Website Visitor Detail** 

| ExploreBranso                        | on.com   |           |          |                                     |          |              |          |                                     |          |            |          |
|--------------------------------------|----------|-----------|----------|-------------------------------------|----------|--------------|----------|-------------------------------------|----------|------------|----------|
| People Reached                       |          |           |          | Site Visits                         |          | Pages Viewed |          |                                     |          |            |          |
| Dec 2023                             | (YOY)    | YTD       | (YOY)    | Dec 2023                            | (YOY)    | YTD          | (YOY)    | Dec 2023                            | (YOY)    | YTD        | (YOY)    |
| 293,345                              | (+29.1%) | 3,634,394 | (+20.8%) | 383,391                             | (+32.3%) | 4,667,590    | (+21.6%) | 816,406                             | (+34.2%) | 10,186,455 | (+14.0%) |
| Desktop Visits (% of Total Sessions) |          |           |          | Mobile Visits (% of Total Sessions) |          |              |          | Tablet Visits (% of Total Sessions) |          |            |          |
| Dec 2023                             | (YOY)    | YTD       | (YOY)    | Dec 2023                            | (YOY)    | YTD          | (YOY)    | Dec 2023                            | (YOY)    | YTD        | (YOY)    |
| 18.5%                                | (+24.7%) | 22.5%     | (+10.8%) | 78.6%                               | (+34.4%) | 73.4%        | (+24.9%) | 3.0%                                | (+27.3%) | 4.2%       | (+30.5%) |
| Partner Referals                     |          |           |          | Engagement Rate                     |          |              |          | Session Duration                    |          |            |          |
| Dec 2023                             | (YOY)    | YTD       | (YOY)    | Dec 2023                            | (YOY)    |              |          | Dec 2023                            | (YOY)    |            |          |
| 115,343                              | (+42.9%) | 1,263,253 | (+17.5%) | 63.00%                              | (+26.0%) |              |          | 2:05                                | (-0.8%)  |            |          |