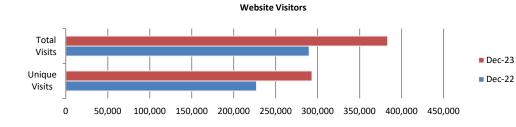

## December 2023

\* All Percent Changes are Comparing Year Over Year.

**Website Visitor Detail** 

| ExploreBranso                        | on.com   |           |          |                                     |          |              |          |                                     |          |            |          |
|--------------------------------------|----------|-----------|----------|-------------------------------------|----------|--------------|----------|-------------------------------------|----------|------------|----------|
| People Reached                       |          |           |          | Site Visits                         |          | Pages Viewed |          |                                     |          |            |          |
| Dec 2023                             | (YOY)    | YTD       | (YOY)    | Dec 2023                            | (YOY)    | YTD          | (YOY)    | Dec 2023                            | (YOY)    | YTD        | (YOY)    |
| 293,345                              | (+29.1%) | 3,634,394 | (+20.8%) | 383,391                             | (+32.3%) | 4,667,590    | (+21.6%) | 816,406                             | (+34.2%) | 10,186,455 | (+14.0%) |
| Desktop Visits (% of Total Sessions) |          |           |          | Mobile Visits (% of Total Sessions) |          |              |          | Tablet Visits (% of Total Sessions) |          |            |          |
| Dec 2023                             | (YOY)    | YTD       | (YOY)    | Dec 2023                            | (YOY)    | YTD          | (YOY)    | Dec 2023                            | (YOY)    | YTD        | (YOY)    |
| 18.5%                                | (+24.7%) | 22.5%     | (+10.8%) | 78.6%                               | (+34.4%) | 73.4%        | (+24.9%) | 3.0%                                | (+27.3%) | 4.2%       | (+30.5%) |
| Partner Referals                     |          |           |          | Engagement Rate                     |          |              |          | Session Duration                    |          |            |          |
| Dec 2023                             | (YOY)    | YTD       | (YOY)    | Dec 2023                            | (YOY)    |              |          | Dec 2023                            | (YOY)    |            |          |
| 115,343                              | (+42.9%) | 1,263,253 | (+17.5%) | 63.00%                              | (+26.0%) |              |          | 2:05                                | (-0.8%)  |            |          |