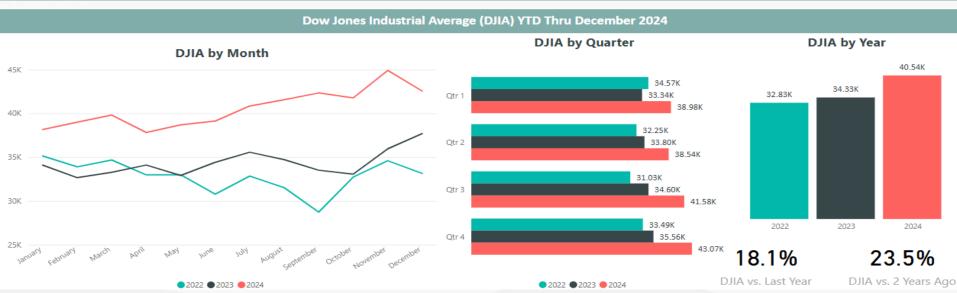

Event/Festival                  | 6%                       | 15%          |
| Spa/Health Club                         | 4%                       | 11%          |
| Youth/Amateur/Collegiate Sporting Event | 4%                       | 8%           |
| WonderWorks                             | 3%                       | 12%          |
| None of the above                       |                          | 2%           |





## **Quarter 4 2024**

#### **VISITOR PROFILE KPIS**

#### Live Shows Seen in Branson

| 2.50 |
|------|
| 69%  |
| 33%  |
| 46%  |
| 22%  |
| 27%  |
| 1.5% |
|      |



01. BRANSON PERFORMANCE

02. VISITOR PROFILE KEY PERFORMANCE INDICATORS

03. U.S. Economic Key Performance Indicators





## **Quarter 4 2024**







## **Quarter 4 2024**







## **Quarter 4 2024**







## **Quarter 4 2024**





# Research developed for Branson, Missouri.

Our team loves the magic of data and research. We work until the voice of your customer is clear and you have the answers you need. If you have questions about this report, please let us know.

Email: mbemarkt@h2rmarketresearch.com