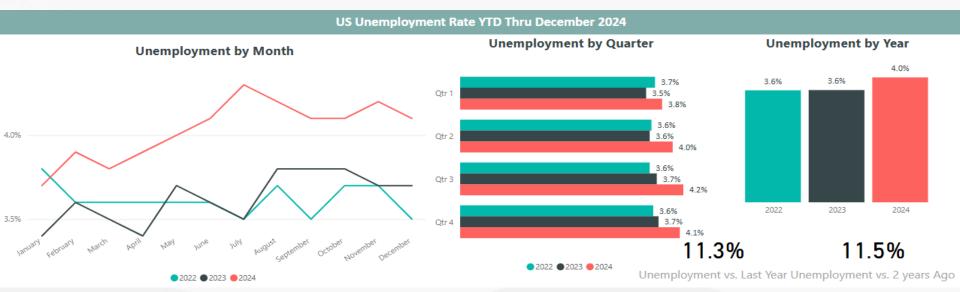

| 6%                       | 16%          |
| Special Event/Festival                  | 6%                       | 15%          |
| Spa/Health Club                         | 4%                       | 11%          |
| Youth/Amateur/Collegiate Sporting Event | 4%                       | 8%           |
| WonderWorks                             | 3%                       | 12%          |
| None of the above                       |                          | 2%           |





## **Quarter 4 2024**

#### **VISITOR PROFILE KPIS**

#### Live Shows Seen in Branson

| 2.50 |
|------|
| 69%  |
| 33%  |
| 46%  |
| 22%  |
| 27%  |
| 1.5% |
|      |



01. BRANSON PERFORMANCE

02. VISITOR PROFILE KEY PERFORMANCE INDICATORS

03. U.S. Economic Key Performance Indicators





## **Quarter 4 2024**







## **Quarter 4 2024**







## **Quarter 4 2024**







## **Quarter 4 2024**





# Research developed for Branson, Missouri.

Our team loves the magic of data and research. We work until the voice of your customer is clear and you have the answers you need. If you have questions about this report, please let us know.

Email: mbemarkt@h2rmarketresearch.com