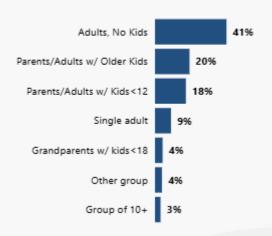

#### **Party Composition**

#### **Branson Party Composition**

| Party Size        | 3.81     |
|-------------------|----------|
| Average Adult Age | 46.9     |
| Average Child Age | 9.6      |
| Under 12          | 14%      |
| 12 to 17 years    | 10%      |
| 18 to 34 years    | 23%      |
| 35 to 54 years    | 26%      |
| 55+ years         | 27%      |
| Families          | 58%      |
| Adults            | 42%      |
| Average HH Income | \$80,796 |
|                   |          |