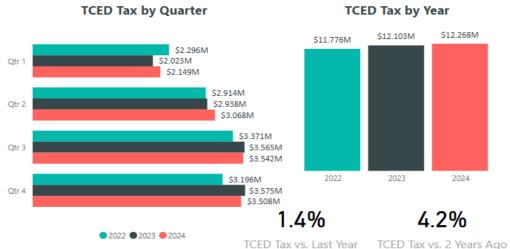

# Key Performance Indicators Dashboard Q4



Prepared for Branson Convention & Visitors Bureau

Delivered March 2025



### 01. Branson Performance

02. VISITOR PROFILE KEY PERFORMANCE INDICATORS

03. U.S. ECONOMIC KEY PERFORMANCE INDICATORS





## **Quarter 4 2024**







## **Quarter 4 2024**







## **Quarter 4 2024**







## **Quarter 4 2024**

#### **BRANSON PERFORMANCE**

### TCED Tax YTD Thru December 2024









## **Quarter 4 2024**







## **Quarter 4 2024**

#### **BRANSON PERFORMANCE**

#### Taney County Tax YTD Thru December 2024







## **Quarter 4 2024**





01. BRANSON PERFORMANCE

## 02. Visitor Profile Key Performance Indicators

03. U.S. ECONOMIC KEY PERFORMANCE INDICATORS





## **Quarter 4 2024**

#### **VISITOR PROFILE KPIs**

First Time vs. Repeat



Repeat Visitor
 First-Time Visitor





## **Quarter 4 2024**

#### **VISITOR PROFILE KPIs**

#### **Party Composition**







## **Quarter 4 2024**

#### **VISITOR PROFILE KPIs**







## **Quarter 4 2024**

#### **VISITOR PROFILE KPIs**

#### **Branson Party Composition**

| Party Size        | 3.81     |
|-------------------|----------|
| Average Adult Age | 46.9     |
| Average Child Age | 9.6      |
| Under 12