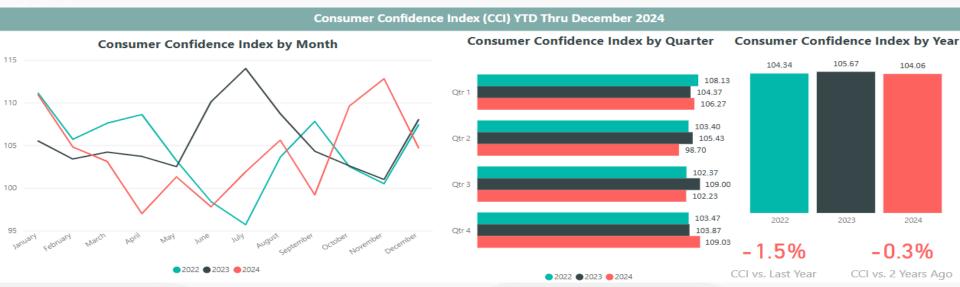

| 6%                       | 15%          |
| Spa/Health Club                         | 4%                       | 11%          |
| Youth/Amateur/Collegiate Sporting Event | 4%                       | 8%           |
| WonderWorks                             | 3%                       | 12%          |
| None of the above                       |                          | 2%           |





## **Quarter 4 2024**

#### **VISITOR PROFILE KPIS**

#### Live Shows Seen in Branson

| 2.50 |
|------|
| 69%  |
| 33%  |
| 46%  |
| 22%  |
| 27%  |
| 1.5% |
|      |



01. BRANSON PERFORMANCE

02. VISITOR PROFILE KEY PERFORMANCE INDICATORS

03. U.S. Economic Key Performance Indicators





## **Quarter 4 2024**







## **Quarter 4 2024**







## **Quarter 4 2024**







## **Quarter 4 2024**





# Research developed for Branson, Missouri.

Our team loves the magic of data and research. We work until the voice of your customer is clear and you have the answers you need. If you have questions about this report, please let us know.

Email: mbemarkt@h2rmarketresearch.com