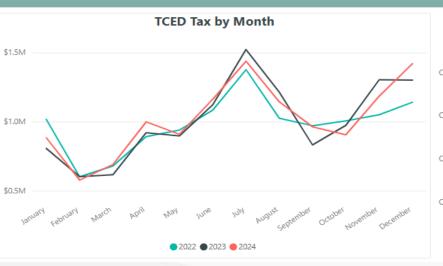

# Key Performance Indicators Dashboard Q4



Prepared for Branson Convention & Visitors Bureau

Delivered March 2025



### 01. Branson Performance

02. VISITOR PROFILE KEY PERFORMANCE INDICATORS

03. U.S. ECONOMIC KEY PERFORMANCE INDICATORS





## **Quarter 4 2024**







## **Quarter 4 2024**







## **Quarter 4 2024**







## **Quarter 4 2024**

#### **BRANSON PERFORMANCE**

### TCED Tax YTD Thru December 2024









## **Quarter 4 2024**







## **Quarter 4 2024**

#### **BRANSON PERFORMANCE**

#### Taney County Tax YTD Thru December 2024







## **Quarter 4 2024**





01. BRANSON PERFORMANCE

## 02. Visitor Profile Key Performance Indicators

03. U.S. ECONOMIC KEY PERFORMANCE INDICATORS





## **Quarter 4 2024**

#### **VISITOR PROFILE KPIs**

First Time vs. Repeat



Repeat Visitor
 First-Time Visitor





## **Quarter 4 2024**

#### **VISITOR PROFILE KPIs**

#### **Party Composition**







## **Quarter 4 2024**

#### **VISITOR PROFILE KPIs**







## **Quarter 4 2024**

#### **VISITOR PROFILE KPIs**

#### **Branson Party Composition**

| Party Size        | 3.81     |
|-------------------|----------|
| Average Adult Age | 46.9     |
| Average Child Age | 9.6      |
| Under 12