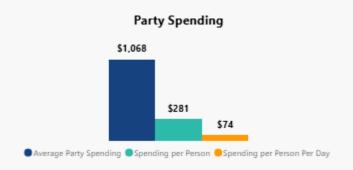

#### **Branson Party Composition**

| Party Size        | 3.81     |
|-------------------|----------|
| Average Adult Age | 46.9     |
| Average Child Age | 9.6      |
| Under 12          | 14%      |
| 12 to 17 years    | 10%      |
| 18 to 34 years    | 23%      |
| 35 to 54 years    | 26%      |
| 55+ years         | 27%      |
| Families          | 58%      |
| Adults            | 42%      |
| Average HH Income | \$80,796 |
|                   |          |