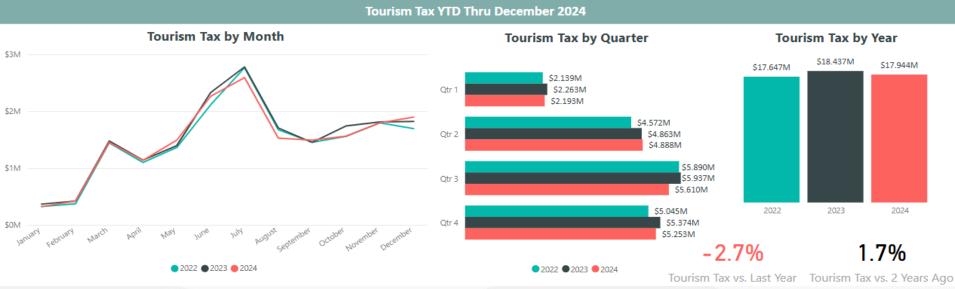

# Key Performance Indicators Dashboard Q4



Prepared for Branson Convention & Visitors Bureau

Delivered March 2025



### 01. Branson Performance

02. VISITOR PROFILE KEY PERFORMANCE INDICATORS

03. U.S. ECONOMIC KEY PERFORMANCE INDICATORS





## **Quarter 4 2024**







## **Quarter 4 2024**







## **Quarter 4 2024**







## **Quarter 4 2024**

#### **BRANSON PERFORMANCE**

### TCED Tax YTD Thru December 2024









## **Quarter 4 2024**







## **Quarter 4 2024**

#### **BRANSON PERFORMANCE**

#### Taney County Tax YTD Thru December 2024







## **Quarter 4 2024**





01. BRANSON PERFORMANCE

## 02. Visitor Profile Key Performance Indicators

03. U.S. ECONOMIC KEY PERFORMANCE INDICATORS





## **Quarter 4 2024**

#### **VISITOR PROFILE KPIs**

First Time vs. Repeat



Repeat Visitor
 First-Time Visitor





## **Quarter 4 2024**

#### **VISITOR PROFILE KPIs**

#### **Party Composition**







## **Quarter 4 2024**

#### **VISITOR PROFILE KPIs**







## **Quarter 4 2024**

#### **VISITOR PROFILE KPIs**

#### **Branson Party Composition**

| Party Size        | 3.81     |
|------------------