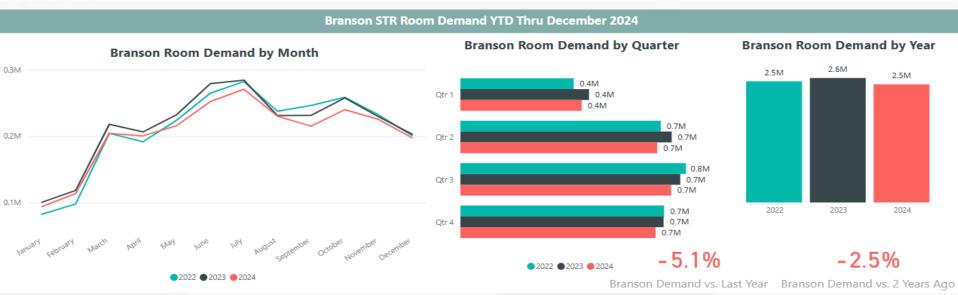

# Key Performance Indicators Dashboard Q4



Prepared for Branson Convention & Visitors Bureau

Delivered March 2025



### 01. Branson Performance

02. VISITOR PROFILE KEY PERFORMANCE INDICATORS

03. U.S. ECONOMIC KEY PERFORMANCE INDICATORS





## **Quarter 4 2024**







## **Quarter 4 2024**







## **Quarter 4 2024**







## **Quarter 4 2024**

#### **BRANSON PERFORMANCE**

### TCED Tax YTD Thru December 2024









## **Quarter 4 2024**







## **Quarter 4 2024**

#### **BRANSON PERFORMANCE**

#### Taney County Tax YTD Thru December 2024







## **Quarter 4 2024**





01. BRANSON PERFORMANCE

## 02. Visitor Profile Key Performance Indicators

03. U.S. ECONOMIC KEY PERFORMANCE INDICATORS





## **Quarter 4 2024**

#### **VISITOR PROFILE KPIs**

First Time vs. Repeat



Repeat Visitor
 First-Time Visitor





## **Quarter 4 2024**

#### **VISITOR PROFILE KPIs**

#### **Party Composition**







## **Quarter 4 2024**

#### **VISITOR PROFILE KPIs**







## **Quarter 4 2024**

#### **VISITOR PROFILE KPIs**

#### **Branson Party Composition**

| Party Size        | 3.81     |
|-------------------|----------|
| Average Adult Age | 46.9     |
| Average Child Age | 9.6      |
| Under 12          | 14%      |
| 12 to 17 years    | 10%      |
| 18 to 34 years    | 23%      |
| 35 to 54 years    | 26%      |
| 55+ years         | 27%      |
| Families