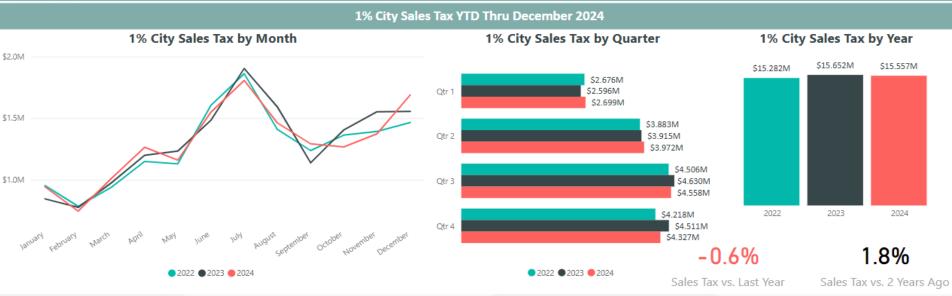

# Key Performance Indicators Dashboard Q4



Prepared for Branson Convention & Visitors Bureau

Delivered March 2025



### 01. Branson Performance

02. VISITOR PROFILE KEY PERFORMANCE INDICATORS

03. U.S. ECONOMIC KEY PERFORMANCE INDICATORS





## **Quarter 4 2024**







## **Quarter 4 2024**







## **Quarter 4 2024**







## **Quarter 4 2024**

#### **BRANSON PERFORMANCE**

### TCED Tax YTD Thru December 2024









## **Quarter 4 2024**







## **Quarter 4 2024**

#### **BRANSON PERFORMANCE**

#### Taney County Tax YTD Thru December 2024







## **Quarter 4 2024**





01. BRANSON PERFORMANCE

## 02. Visitor Profile Key Performance Indicators

03. U.S. ECONOMIC KEY PERFORMANCE INDICATORS





## **Quarter 4 2024**

#### **VISITOR PROFILE KPIs**

First Time vs. Repeat



Repeat Visitor
 First-Time Visitor





## **Quarter 4 2024**

#### **VISITOR PROFILE KPIs**

#### **Party Composition**







## **Quarter 4 2024**

#### **VISITOR PROFILE KPIs**







## **Quarter 4 2024**

#### **VISITOR PROFILE KPIs**

#### **Branson Party Composition**

| Party Size        | 3