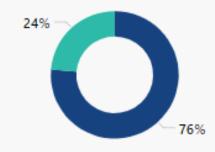

#### **VISITOR PROFILE KPIs**

First Time vs. Repeat

Repeat Visitor
 First-Time Visitor