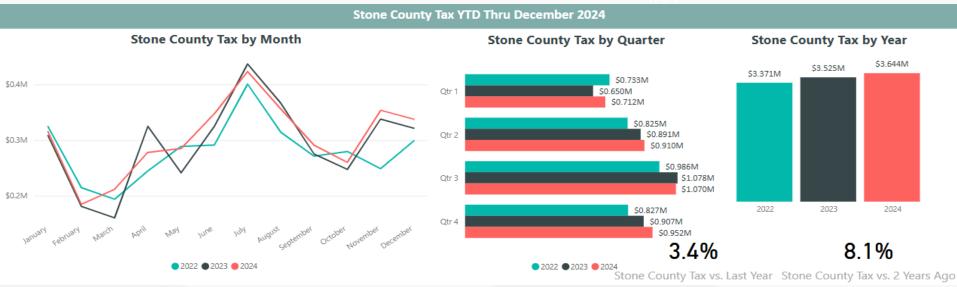

# Key Performance Indicators Dashboard Q4



Prepared for Branson Convention & Visitors Bureau

Delivered March 2025



### 01. Branson Performance

02. VISITOR PROFILE KEY PERFORMANCE INDICATORS

03. U.S. ECONOMIC KEY PERFORMANCE INDICATORS





## **Quarter 4 2024**







## **Quarter 4 2024**







## **Quarter 4 2024**







## **Quarter 4 2024**

#### **BRANSON PERFORMANCE**

### TCED Tax YTD Thru December 2024









## **Quarter 4 2024**







## **Quarter 4 2024**

#### **BRANSON PERFORMANCE**

#### Taney County Tax YTD Thru December 2024







## **Quarter 4 2024**





01. BRANSON PERFORMANCE

## 02. Visitor Profile Key Performance Indicators

03. U.S. ECONOMIC KEY PERFORMANCE INDICATORS





## **Quarter 4 2024**

#### **VISITOR PROFILE KPIs**

First Time vs. Repeat



Repeat Visitor
 First-Time Visitor





## **Quarter 4 2024**

#### **VISITOR PROFILE KPIs**

#### **Party Composition**







## **Quarter 4 2024**

#### **VISITOR PROFILE KPIs**







## **Quarter 4 2024**

#### **VISITOR PROFILE KPIs**

#### **Branson Party Composition**

| Party Size        | 3.81     |
|-------------------|----------|
| Average Adult Age | 46.9     |
| Average Child Age | 9.6      |
| Under 12          | 14%      |
| 12 to 17 yea