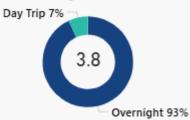

eat



Repeat Visitor
 First-Time Visitor





## **Quarter 4 2024**

#### **VISITOR PROFILE KPIs**

#### **Party Composition**







## **Quarter 4 2024**

#### **VISITOR PROFILE KPIs**







## **Quarter 4 2024**

#### **VISITOR PROFILE KPIs**

#### **Branson Party Composition**

| Party Size        | 3.81     |
|-------------------|----------|
| Average Adult Age | 46.9     |
| Average Child Age | 9.6      |
| Under 12          | 14%      |
| 12 to 17 years    | 10%      |
| 18 to 34 years    | 23%      |
| 35 to 54 years    | 26%      |
| 55+ years         | 27%      |
| Families          | 58%      |
| Adults            | 42%      |
| Average HH Income | \$80,796 |
|                   |          |





## **Quarter 4 2024**

#### **VISITOR PROFILE KPIs**

#### Overnight Visitation







## **Quarter 4 2024**

#### **VISITOR PROFILE KPIS**

| Activity                                | Influenced<br>Visit<br>▼ | Participated |
|-----------------------------------------|--------------------------|--------------|
| Silver Dollar City                      | 40%                      | 52%          |
| Live shows                              | 28%                      | 47%          |
| Shopping                                | 27%                      | 69%          |
| Outlook/Lake activities                 | 23%                      | 41%          |
| Branson Landing                         | 21%                      | 51%          |
| Unique Local Restaurants                | 18%                      | 51%          |
| Downtown Branson/Main Street            | 18%