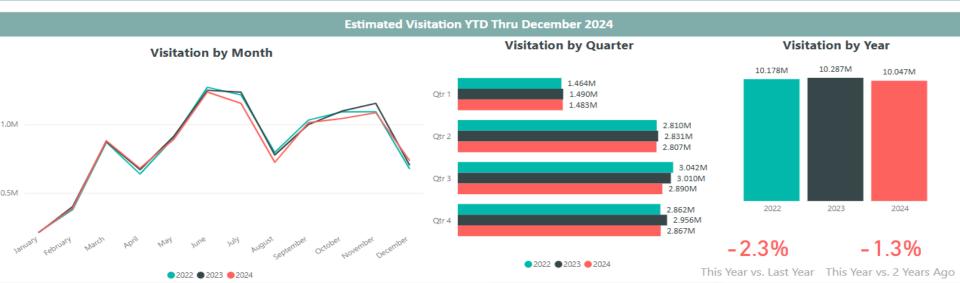

# Key Performance Indicators Dashboard Q4



Prepared for Branson Convention & Visitors Bureau

Delivered March 2025



### 01. Branson Performance

02. VISITOR PROFILE KEY PERFORMANCE INDICATORS

03. U.S. ECONOMIC KEY PERFORMANCE INDICATORS





## **Quarter 4 2024**







## **Quarter 4 2024**







## **Quarter 4 2024**







## **Quarter 4 2024**

#### **BRANSON PERFORMANCE**

### TCED Tax YTD Thru December 2024









## **Quarter 4 2024**







## **Quarter 4 2024**

#### **BRANSON PERFORMANCE**

#### Taney County Tax YTD Thru December 2024







## **Quarter 4 2024**





01. BRANSON PERFORMANCE

## 02. Visitor Profile Key Performance Indicators

03. U.S. ECONOMIC KEY PERFORMANCE INDICATORS





## **Quarter 4 2024**

#### **VISITOR PROFILE KPIs**

First Time vs. Repeat



Repeat Visitor
 First-Time Visitor





## **Quarter 4 2024**

#### **VISITOR PROFILE KPIs**

#### **Party Composition**







## **Quarter 4 2024**

#### **VISITOR PROFILE KPIs**







## **Quarter 4 2024**

#### **VISITOR PROFILE KPIs**

#### **Branson Party Compositi