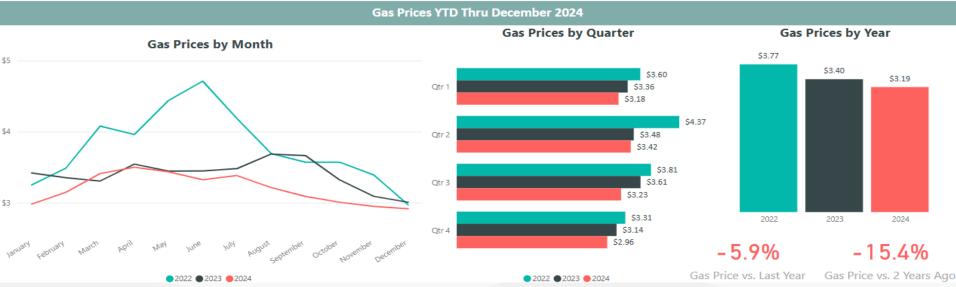

| 16%          |
| Special Event/Festival                  | 6%                       | 15%          |
| Spa/Health Club                         | 4%                       | 11%          |
| Youth/Amateur/Collegiate Sporting Event | 4%                       | 8%           |
| WonderWorks                             | 3%                       | 12%          |
| None of the above                       |                          | 2%           |





## **Quarter 4 2024**

#### **VISITOR PROFILE KPIS**

#### Live Shows Seen in Branson

| 2.50 |
|------|
| 69%  |
| 33%  |
| 46%  |
| 22%  |
| 27%  |
| 1.5% |
|      |



01. BRANSON PERFORMANCE

02. VISITOR PROFILE KEY PERFORMANCE INDICATORS

03. U.S. Economic Key Performance Indicators





## **Quarter 4 2024**







## **Quarter 4 2024**







## **Quarter 4 2024**







## **Quarter 4 2024**





# Research developed for Branson, Missouri.

Our team loves the magic of data and research. We work until the voice of your customer is clear and you have the answers you need. If you have questions about this report, please let us know.

Email: mbemarkt@h2rmarketresearch.com