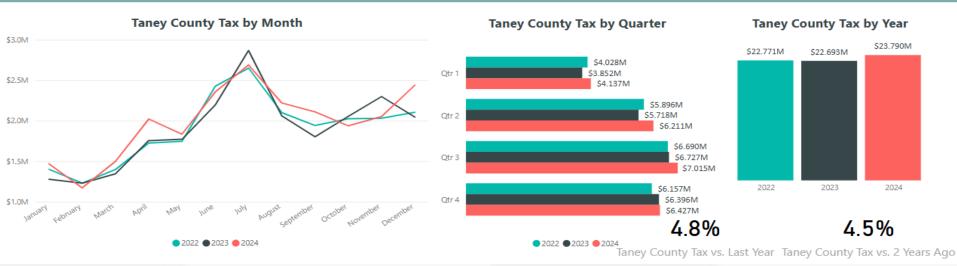

# Key Performance Indicators Dashboard Q4



Prepared for Branson Convention & Visitors Bureau

Delivered March 2025



### 01. Branson Performance

02. VISITOR PROFILE KEY PERFORMANCE INDICATORS

03. U.S. ECONOMIC KEY PERFORMANCE INDICATORS





## **Quarter 4 2024**







## **Quarter 4 2024**







## **Quarter 4 2024**







## **Quarter 4 2024**

#### **BRANSON PERFORMANCE**

### TCED Tax YTD Thru December 2024









## **Quarter 4 2024**







## **Quarter 4 2024**

#### **BRANSON PERFORMANCE**

#### Taney County Tax YTD Thru December 2024







## **Quarter 4 2024**





01. BRANSON PERFORMANCE

## 02. Visitor Profile Key Performance Indicators

03. U.S. ECONOMIC KEY PERFORMANCE INDICATORS





## **Quarter 4 2024**

#### **VISITOR PROFILE KPIs**

First Time vs. Repeat



Repeat Visitor
 First-Time Visitor





## **Quarter 4 2024**

#### **VISITOR PROFILE KPIs**

#### **Party Composition**







## **Quarter 4 2024**

#### **VISITOR PROFILE KPIs**







## **Quarter 4 2024**

#### **VISITOR PROFILE KPIs**

#### **Branson Party Composition**

| Party Size        | 3.81     |
|-------------------|----------|
| Average Adult Age | 46.9     |
| Average Child Age | 9.6      |
| Under 12          | 14%      |
| 12 to 17 years    | 10%      |
| 18 to 34 years    | 23%      |
| 35 to 54 years    | 26%      |
| 55+ years