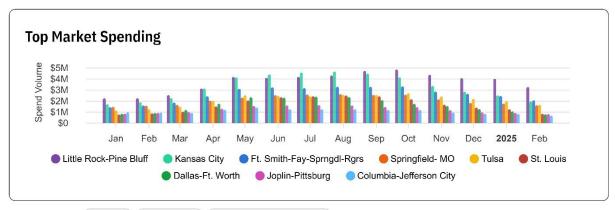

# **DMA** Visitation

| AMA                        | Visitor Days |
|----------------------------|--------------|
| Springfield- MO            | 10.3%        |
| Kansas City                | 8.95%        |
| Little Rock-Pine Bluff     | 8.83%        |
| St. Louis                  | 8.12%        |
| Ft. Smith-Fay-Sprngdl-Rgrs | 6.48%        |
| Tulsa                      | 6.03%        |
| Joplin-Pittsburg           | 4.35%        |
| Oklahoma City              | 3.73%        |
| Dallas-Ft. Worth           | 3.01%        |
| Columbia-Jefferson City    | 2.74%        |
| Wichita-Hutchinson Plus    | 2.11%        |
| Paducah-Cape Girard-Harsbg | 1.51%        |
|                            |              |